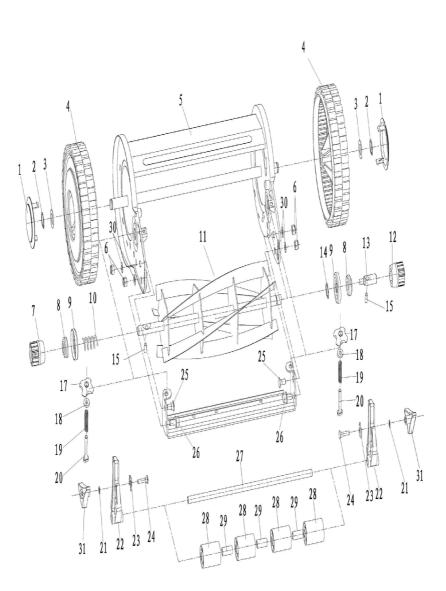

## **EXPLODED VIEW OF RD-HLM37**

| ITEM<br>NO. | SPARE<br>PARTS NO. | DESCRIPTION                               | SPECIFI<br>CATION | QTY | ITEM<br>NO. | SPARE PARTS<br>NO. | DESCRIPTION       | SPECIFI<br>CATION | Q'TY |
|-------------|--------------------|-------------------------------------------|-------------------|-----|-------------|--------------------|-------------------|-------------------|------|
| 1           | 03A12F04           | HUB CAP                                   |                   | 2   | 17          | 03A12G03           | ADJUSTMENT KNOB   |                   | 2    |
| 2           |                    | RETAINING RING                            | Ø16               | 2   | 18          | 01A16A10           | KNOB WASHER       |                   | 2    |
| 3           |                    | WASHER                                    | Ø16               | 2   | 19          | 01A16G04           | ADJUSTMENT SPRING |                   | 2    |
| 4           | 03A12F01           | WHEEL                                     |                   | 2   | 20          | M6L02              | ADJUSTMENT BOLT   |                   | 2    |
| 5           | 04A16A             | PROTECTION CUP AND<br>SIDE PLATE ASSEMBLY |                   | 1   | 21          |                    | WASHER            | Ø6                | 2    |
| 6           |                    | LOCK NUT                                  | M8                | 4   | 22          | 03A12E03           | ROLLER BRACKET    |                   | 2    |
| 7           | 03A12C06           | LEFT GEAR                                 |                   | 1   | 23          | 03A12E06           | U型墊片<br>U WASHER  |                   | 2    |
| 8           |                    | BEARING                                   | 6002-2Z           | 2   | 24          |                    | CARRIAGE BOLT     | M6×20             | 2    |
| 9           | 03A12C09           | DUST PROTECTION<br>WASHER                 |                   | 2   | 25          |                    | CARRIAGE BOLT     | M8×16             | 2    |
| 10          | 03A12C12           | REEL ADJUSTMENT<br>SPRING                 |                   | 1   | 26          |                    | HEX HEAD BOLT     | M8×16             | 2    |
| 11          | 04A16C01           | REEL ASSEMBLY                             |                   | 1   | 27          | 04A16E01           | ROLLER TUBE       |                   | 1    |
| 12          | 03A12C07           | RIGHT GEAR                                |                   | 1   | 28          | 01A16E02           | ROLLER            |                   | 4    |
| 13          | 03A12C13           | REEL SHORT AXLE                           |                   | 1   | 29          | 01A16E05           | ROLLER SPACER     |                   | 3    |
| 14          |                    | RETAINING RING                            | Ø15               | 1   | 30          |                    | WASHER            | ∅8                | 4    |
| 15          | 03A12C05           | PAWL                                      |                   | 2   | 31          |                    | TRIANGLE KNOB     |                   | 2    |
| 16          | 04A16D01           | CUTTER BAR ASSEMBLY                       |                   | 1   |             |                    |                   |                   |      |